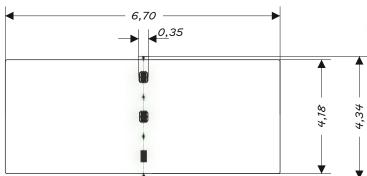

### MULTI PERSON MINISWING

| Device Specifications              |                      |
|------------------------------------|----------------------|
| Safety zone                        | 28,00 m <sup>2</sup> |
| Length                             | 0,35 m               |
| Width                              | 4,34 m               |
| Total height                       | 1,79 m               |
| Free fall height                   | 1,30 m               |
| Age range                          | 1-4/3-14 yrs         |
| In accordance w/ EN standards      | 1176-1:2009          |
| Availability of spare parts        | Yes                  |
| Weight of the heaviest part [kg]   | 12                   |
| Dimension of the biggest part [cm] | 225x8x8              |

Minimal space