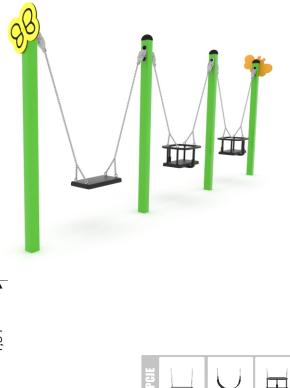

# swing 0512

### MULTI PERSON MINISWING

| Device Specifications              |                      |
|------------------------------------|----------------------|
| Safety zone                        | 28,00 m <sup>2</sup> |
| Length                             | 0,35 m               |
| Width                              | 4,34 m               |
| Total height                       | 1,79 m               |
| Free fall height                   | 1,30 m               |
| Age range                          | 1-4/3-14 yrs         |
| In accordance w/ EN standards      | 1176-1:2009          |
| Availability of spare parts        | Yes                  |
| Weight of the heaviest part [kg]   | 12                   |
| Dimension of the biggest part [cm] | 225x8x8              |

#### MATERIAL SPECIFICATION

Swing series – a wide variety of swings that are extremely popular on playgrounds. Comfortable and safe seats designed for those as young as 1, as well as older children. Durable constructions that will bring the kids joy for a long time. These swings are not only fun; they also sooth the children and help them learn to maintain their balance.