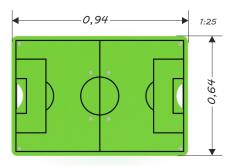

## TABLE FOR CAP FOOTBALL

| Device Specifications              |             |  |
|------------------------------------|-------------|--|
| Length                             | 0,94 m      |  |
| Width                              | 0,64 m      |  |
| Total height                       | 0,59 m      |  |
| Free fall height                   | <0,60 m     |  |
| Age range                          | 3-12 yrs    |  |
| In accordance w/ EN standards      | 1176-1:2009 |  |
| Availability of spare parts        | Yes         |  |
| Weight of the heaviest part [kg]   | 15          |  |
| Dimension of the biggest part [cm] | 94x64x1,5   |  |